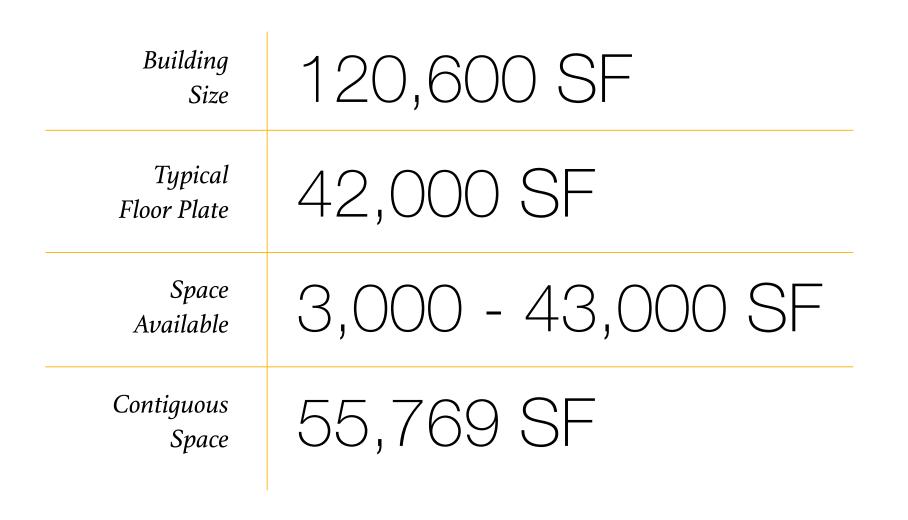

## QUARRY LAKEII

Austin, Texas











At Quarry Lake II, functional footprints and state-of-theart building systems are just the beginning. Nestled in one of Austin's most sought-after suburbs, Quarry Lake II offers Class-A office space amid serene outdoor surroundings. Its prime location ensures convenient access to nearby amenities, making it an ideal destination for businesses and their employees.

46146 SETON CENTER PKWY | AUSTIN, TEXAS





### Elevate your 9-to-5

Situated between the iconic Arboretum and the lively Domain, Quarry Lake II places you in a vibrant setting full of Austin's charm and energy. Enjoy a meal with colleagues at Roaring Fork or head over to the Domain to entertain clients Austin FC game.

- Welcoming lobby with touchdown workspaces
- Lush green landscaping/outdoor area
- Waterfront views of Qu