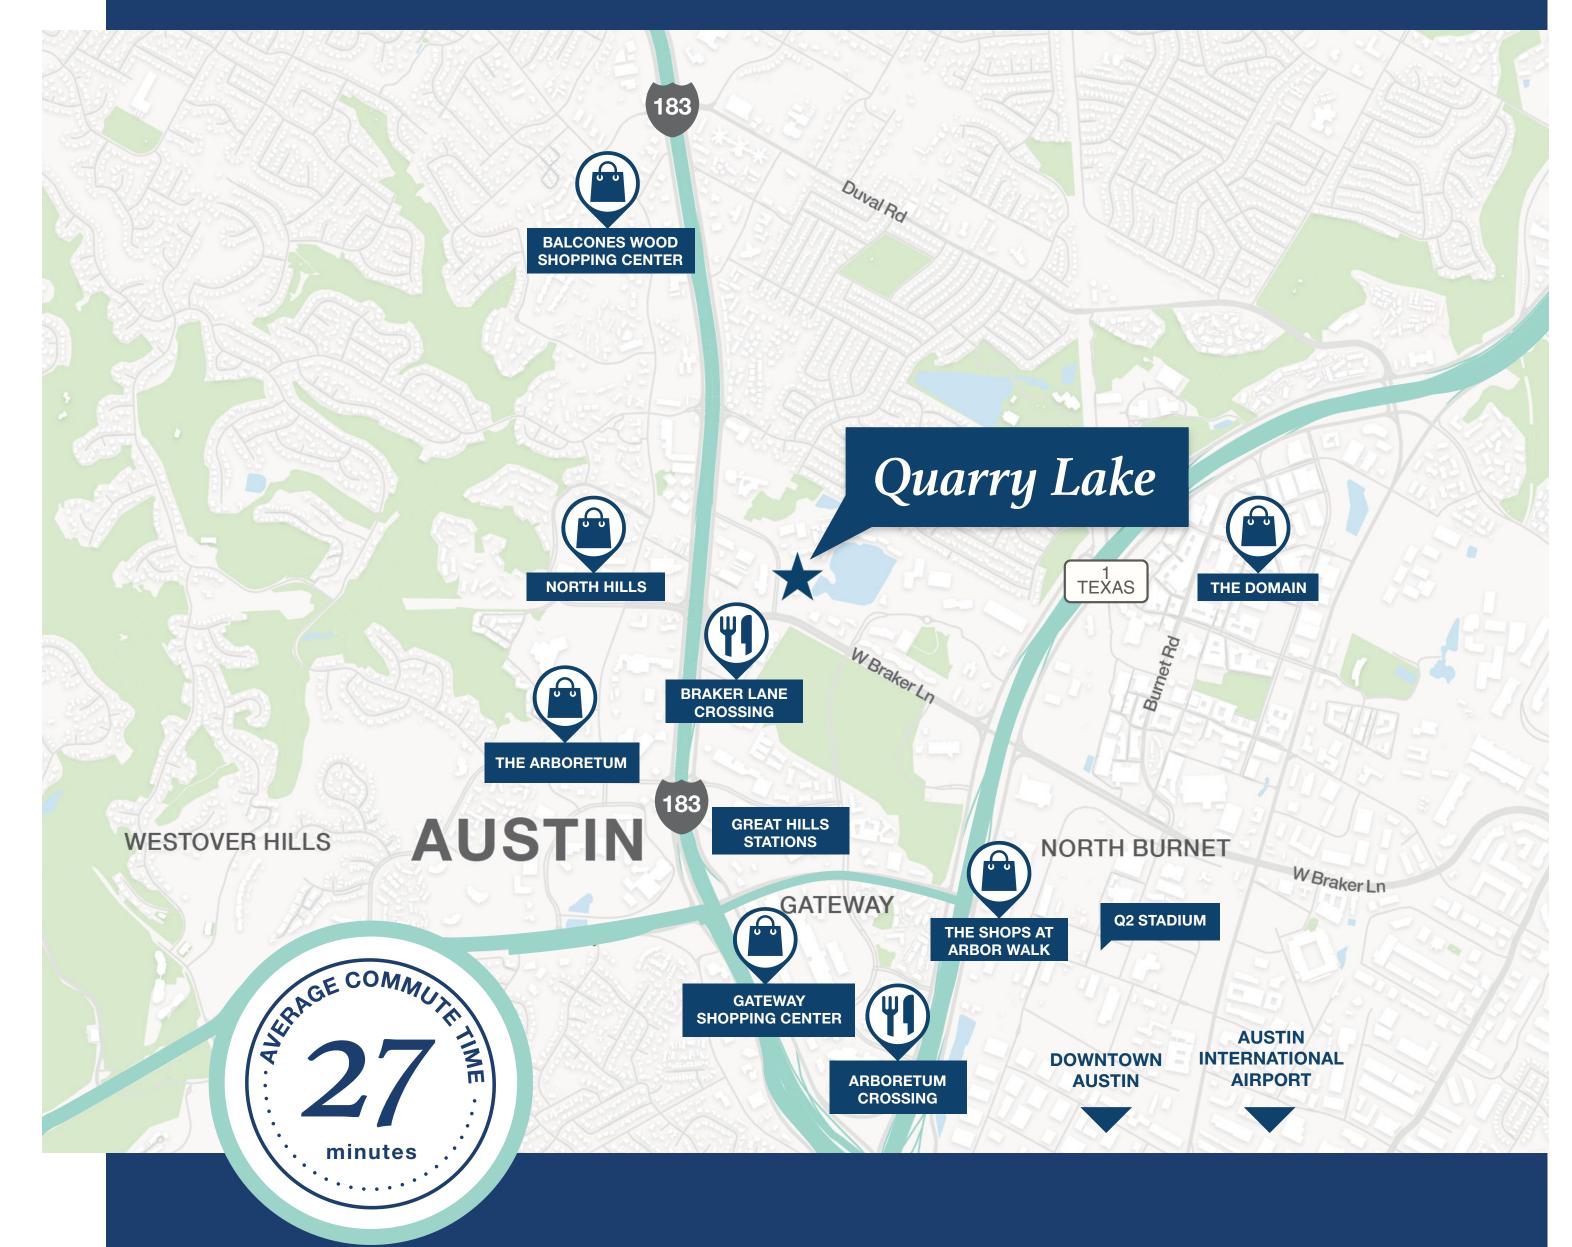

### Elevate your 9-to-5

Situated between the iconic Arboretum and the lively Domain, Quarry Lake II places you in a vibrant setting full of Austin's charm and energy. Enjoy a meal with colleagues at Roaring Fork or head over to the Domain to entertain clients Austin FC game.

# experience the best of both worlds

Easy access to the Domain's bustling retail and dining scene, while enjoying a quality and scenic office environment at a fraction of the Domain's typical rental costs.

#### treat yourself

**Trader Joe's** 

HEB

**Whole Foods** 

**Target** 

**The Domain** 

**The Arboretum** 

**Shops at Arbor Walk** 

#### take a walk

**Domain Central Park** 

**Great Hills Park** 

**Floral Park Trailhead** 

**Balcones District Park** 

**Quarry Lake Trail** 

Located between US-183 and MoPac off of Braker Lane, the area's top talent finds coming to and from the office a breeze, bridging the gap between hustle and home seamlessly.