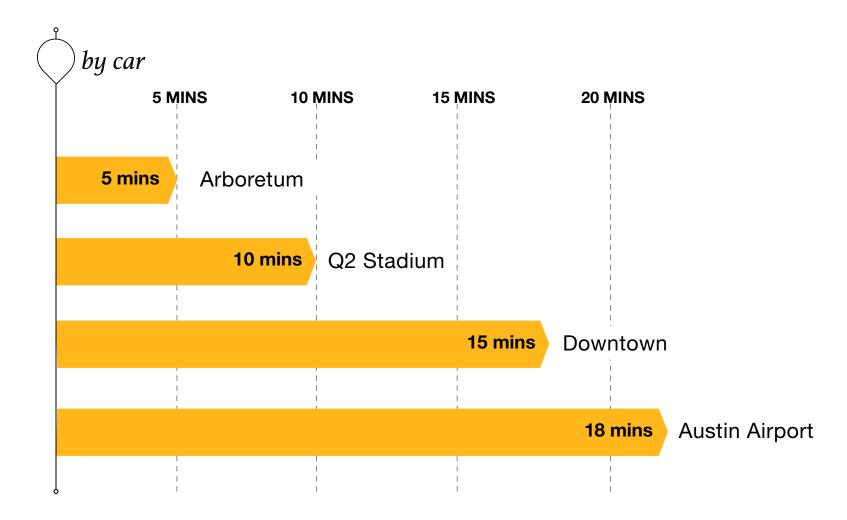

#### take a walk

**Domain Central Park** 

**Great Hills Park** 

**Floral Park Trailhead** 

**Balcones District Park** 

**Quarry Lake Trail** 

Located between US-183 and MoPac off of Braker Lane, the area's top talent finds coming to and from the office a breeze, bridging the gap between hustle and home seamlessly.