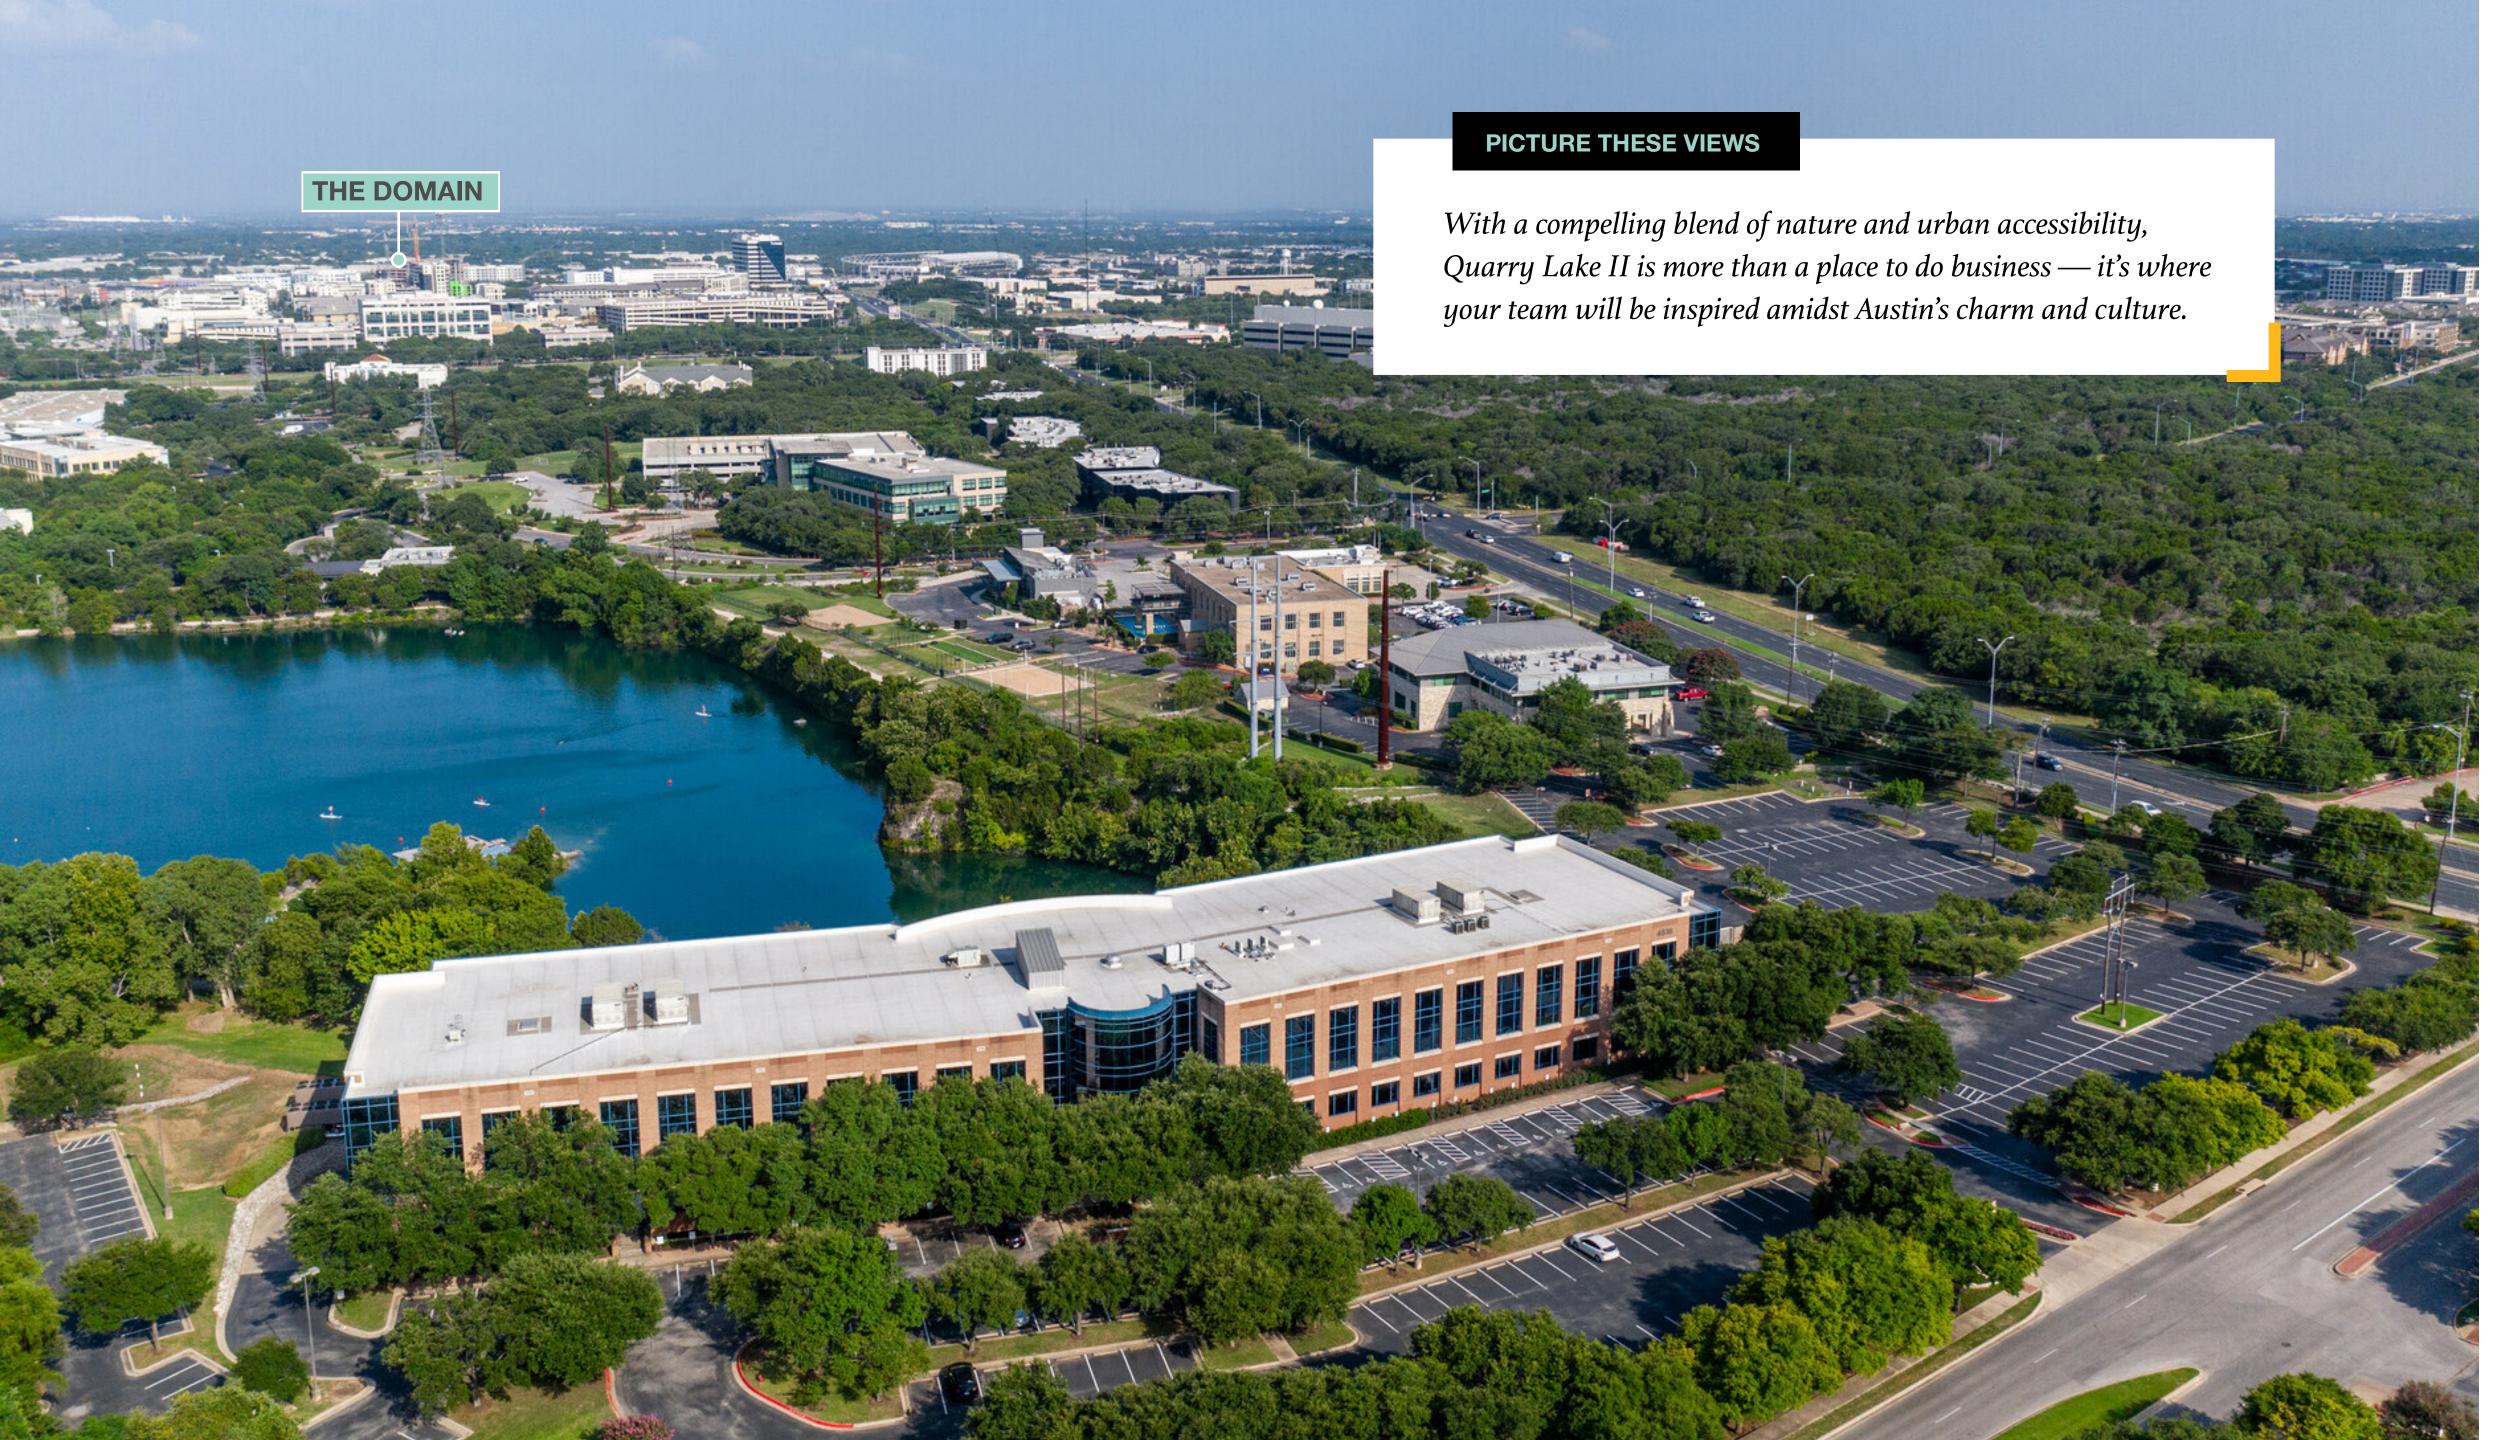

## QUARRY LAKEII

Austin, Texas

At Quarry Lake II, functional footprints and state-of-theart building systems are just the beginning. Nestled in one of Austin's most sought-after suburbs, Quarry Lake II offers Class-A office space amid serene outdoor surroundings. Its prime location ensures convenient access to nearby amenities, making it an ideal destination for businesses and their employees.

### Elevate your 9-to-5

Situated between the iconic Arboretum and the lively Domain, Quarry Lake II places you in a vibrant setting full of Austin's charm and energy. Enjoy a meal with colleagues at Roaring Fork or head over to the Domain to entertain clients Austin FC game.

- Welcoming lobby with touchdown workspaces
- Lush green landscaping/outdoor area
- Waterfront views of Quarry Lake
- + Scenic 0.8-mile hike & bike trail encircling Quarry Lake
- + Surface & subterranean parking (4.2/1,000 ratio)
- Protected bike storage
- + New elevator cab finishes
- + Lifetime Fitness membership discounts available